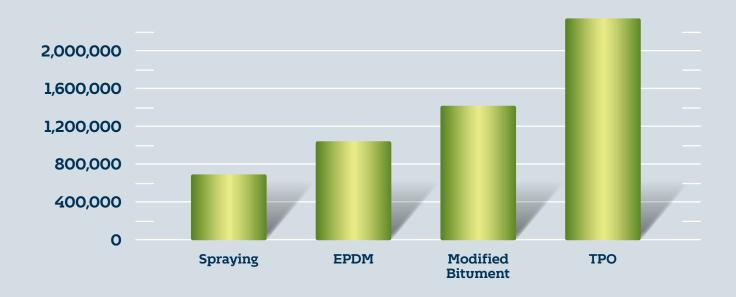

### Making It Count

Total commercial roofing area we installed in 2022, measured in square footage.